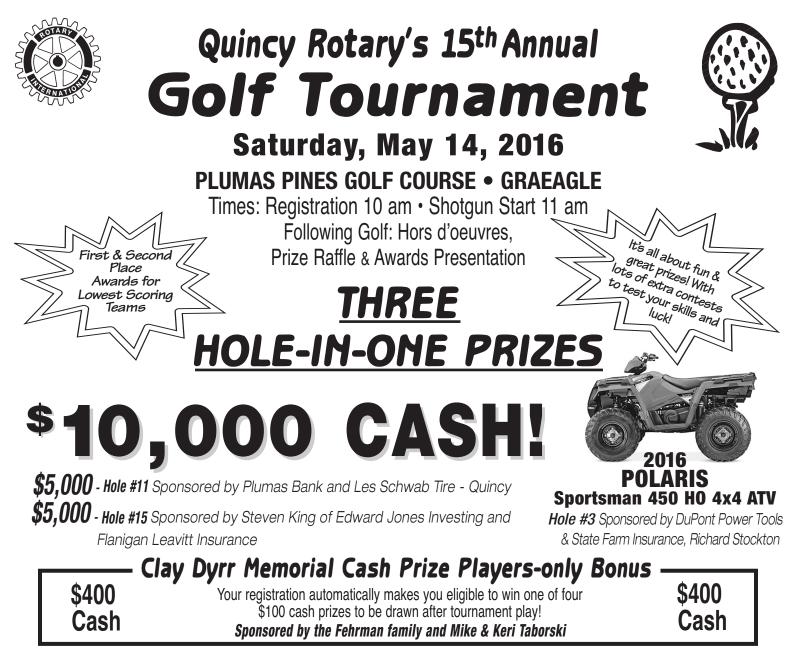

## \$100 per person — 4-person scramble includes golf, cart, lunch & hors d'oeuvres

Entry deadline May 6, 2016, or the first 144 players. Individuals, pairs and teams are all welcome. *Please include addresses of all golfers for our mailing list.* 

| Golfer #1:       | Mail Check to:   | Golfer #3:       |
|------------------|------------------|------------------|
| Mailing address: |                  | Mailing address: |
|                  | Quincy           |                  |
| Golfer #2:       | Rotary Club      | Golfer #4:       |
| Mailing address: | 372 Main St.     | Mailing address: |
|                  | Quincy, CA 95971 |                  |

**Yes,** I would like to be a tee/hole sponsor. I understand my \$50 donation will help our local children who benefit from Rotary's